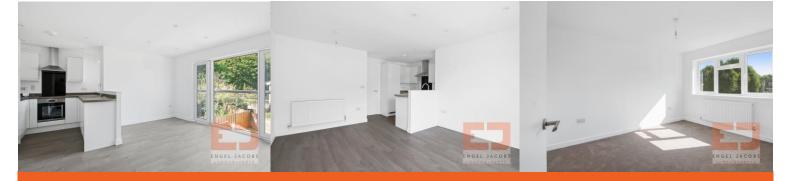

## Kitchen/Reception 16' 11" x 16' 6" (5.15m x 5.03m)

Wood flooring, fully fitted units both wall mounted and base, Lamona fridge/freezer, Beko oven with electric hob, ample work surface area, integrated Lamona washing machine, integrated Lamona slimline dishwasher, double glazed window to rear aspect, double glazed doors to juliette balcony, radiator, spotlights.