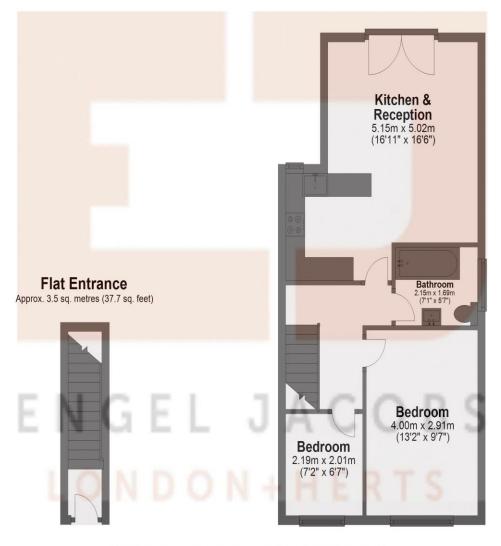

## **Entrance Porch**

Carpeted throughout, double glazed obscured window to front aspect.

## Landing

Carpeted stairs and landing, loft hatch with pull down ladder.

## Kitchen/Reception 16' 11" x 16' 6" (5.15m x 5.03m)

Wood flooring, fully fitted units both wall mounted and base, Lamona fridge/freezer, Beko oven with electric hob, ample work surface area, integrated Lamona washing machine, integrated Lamona slimline dishwasher, double glazed window to rear aspect, double glazed doors to juliette balcony, radiator, spotlights.

## Bedroom 1 13' 2" x 9' 7" (4.01m x 2.92m)

Carpeted throughout, double glazed windows to front aspect, radiator.

#### Bedroom 2 7' 2" x 6' 7" (2.18m x 2.01m)

Carpeted throughout, double glazed windows to front aspect, radiator.

### Bathroom 7' 1" x 5' 7" (2.16m x 1.70m)

Tiled floor, partly tiled walls, low level WC, wash basin with storage beneath, bath with overhead shower and rain shower, heated towel rail, double glazed obscured windows to side aspect, spotlights.

#### Garden

Side access with path to garden, patio and lawn area, gate to off street parking.

46B Ringway Road, St Albans

**First Floor** Approx. 48.2 sq. metres (519.0 sq. feet)

Total area: approx. 51.7 sq. metres (556.7 sq. feet)