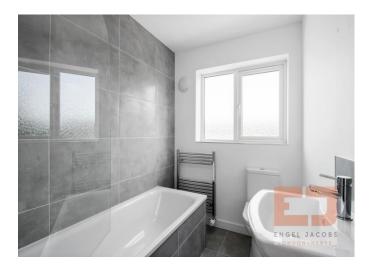

### Bathroom 7' 1" x 5' 7" (2.16m x 1.70m)

Tiled floor, partly tiled walls, low level WC, wash basin with storage beneath, bath with overhead shower and rain shower, heated towel rail, double glazed obscured windows to side aspect, spotlights.