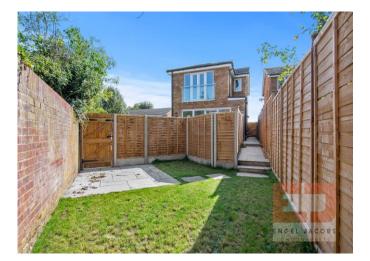

#### Garden

Side access with path to garden, patio and lawn area, gate to off street parking.

46B Ringway Road, St Albans

**First Floor** Approx. 48.2 sq. metres (519.0 sq. feet)

Total area: approx. 51.7 sq. metres (556.7 sq. feet)