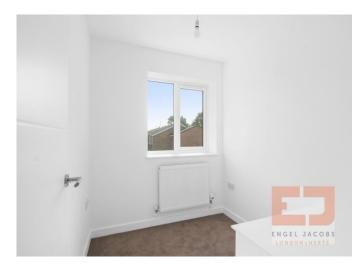

## Bedroom 1 13' 2" x 9' 7" (4.01m x 2.92m)

Carpeted throughout, double glazed windows to front aspect, radiator.

#### Bedroom 2 7' 2" x 6' 7" (2.18m x 2.01m)

Carpeted throughout, double glazed windows to front aspect, radiator.